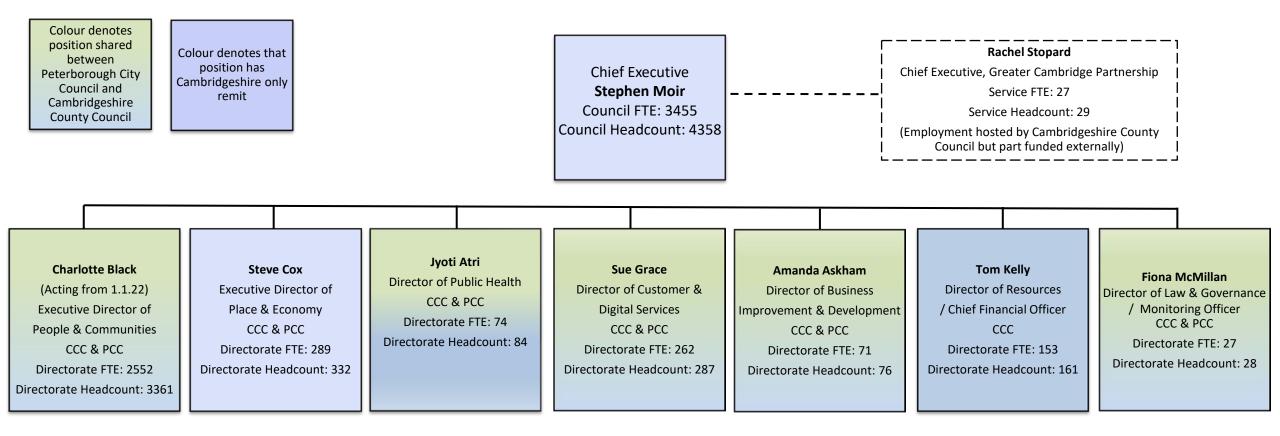

## **Cambridgeshire County Council**

Structure Chart showing tier one to three senior managers. Employee numbers shown by Full Time Equivalent (FTE) and Headcount

#### Employee headcount and FTE figures correct as at 31<sup>st</sup> December 2021