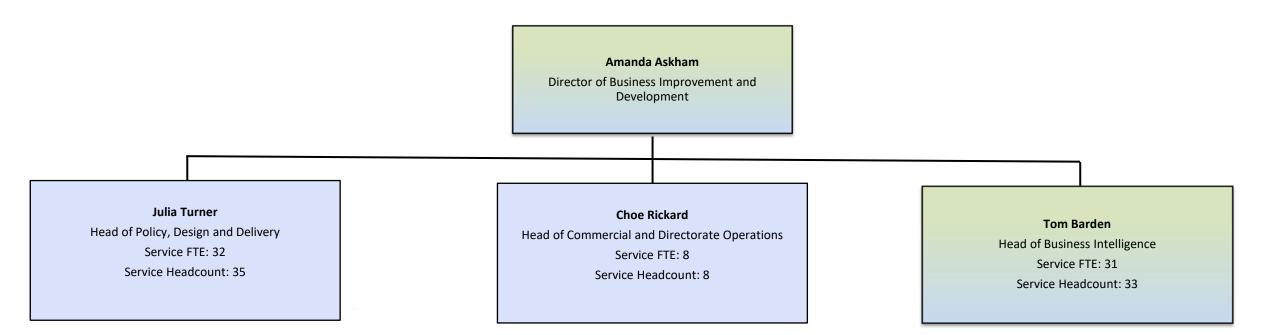

## **Business Improvement and Development**

Showing Structure to Head of Service Level (tier 3) with employee numbers by Full Time Equivalent (FTE) and Headcount