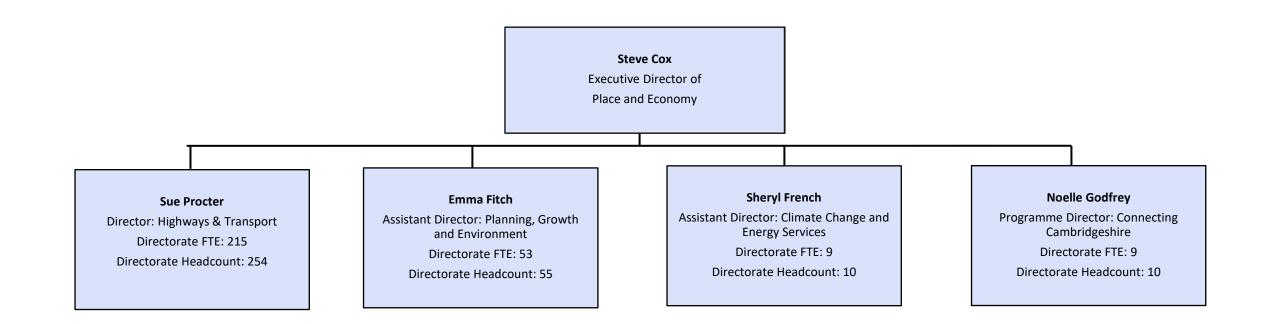

## Place and Economy

Structure chart to 3<sup>rd</sup> tier. Showing Employee Numbers by Full Time Equivalent (FTE) and Headcount

An additional 3 FTE (3 employees) sit in an executive support team within this structure