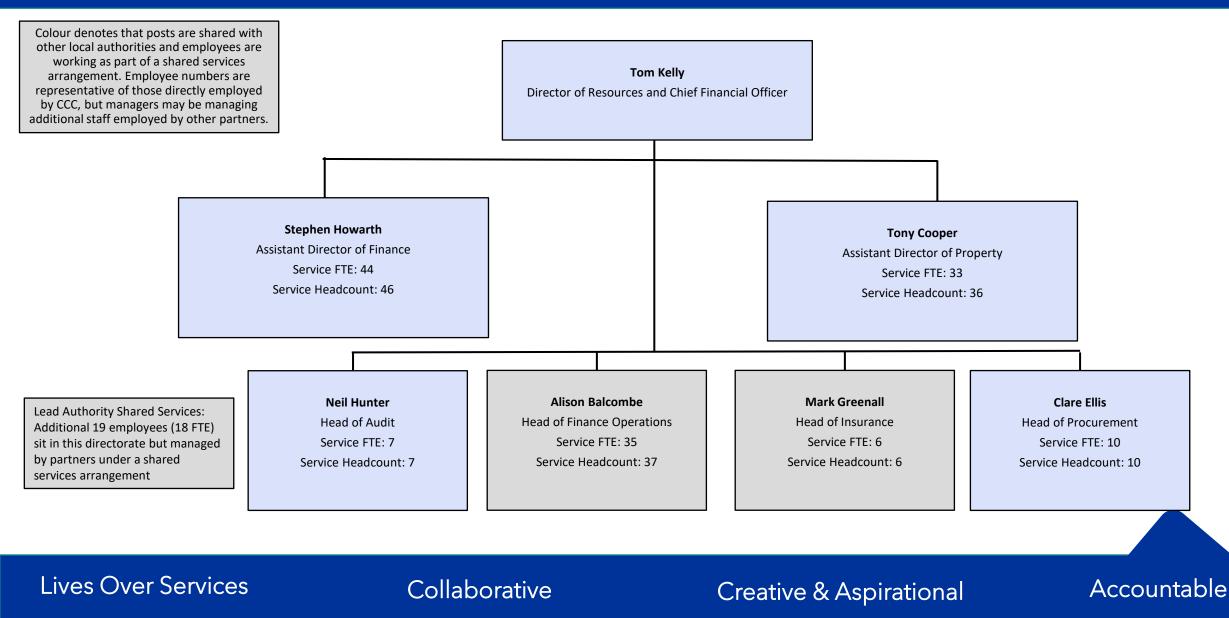

## **Resources Directorate**

Showing Structure to tier 3 with employee numbers by Full Time Equivalent (FTE) and Headcount

Showing Structure to tier 3 with employee numbers by Full Time Equivalent (FTE) and Headcount

\*Denotes that postholder is employed by Peterborough City Council