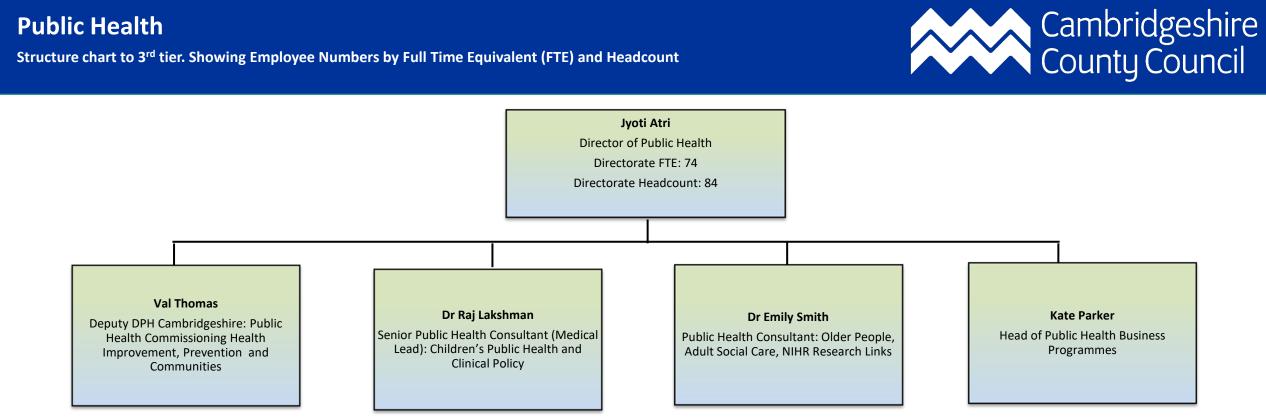

# **Public Health**

Structure chart to 3<sup>rd</sup> tier. Showing Employee Numbers by Full Time Equivalent (FTE) and Headcount

Lives Over Services