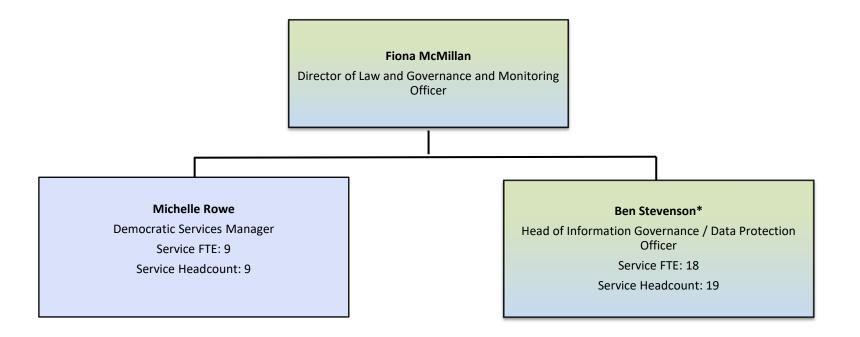

up>rd</sup> tier. Showing employee numbers by Full Time Equivalent (FTE) and Headcount



An additional 4 FTE (4 employees) sit in an executive support team within this structure)



Cambridgeshire County Council

## **Lives Over Services**

#### Collaborative

## Creative & Aspirational

## **Business Improvement and Development**

Showing Structure to Head of Service Level (tier 3) with employee numbers by Full Time Equivalent (FTE) and Headcount



## **Lives Over Services**

## Collaborative

## Creative & Aspirational

Accountable

Cambridgeshire County Council

## **Resources Directorate**

Showing Structure to tier 3 with employee numbers by Full Time Equivalent (FTE) and Headcount





Showing Structure to tier 3 with employee numbers by Full Time Equivalent (FTE) and Headcount





\*Denotes that postholder is employed by Peterborough City Council

## Lives Over Services

## Collaborative

Creative & Aspirational

## Accountable