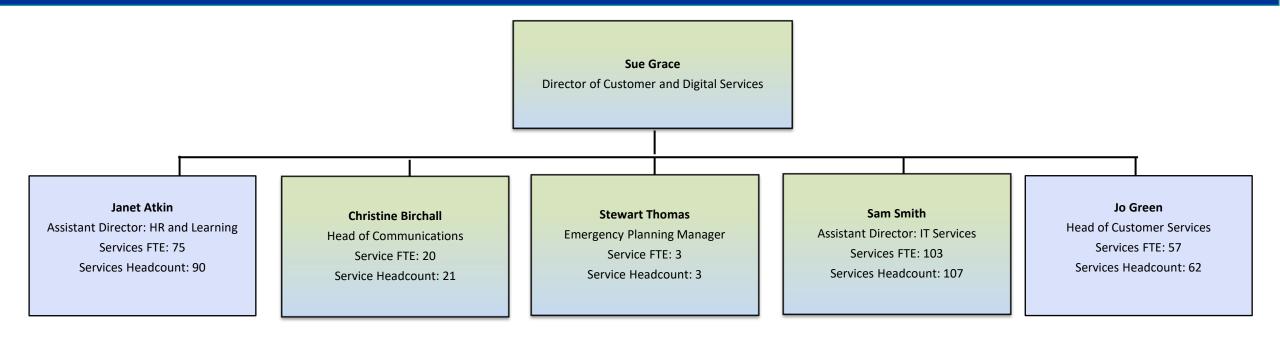

## **Customer and Digital Services**

Structure chart to 3<sup>rd</sup> tier. Showing employee numbers by Full Time Equivalent (FTE) and Headcount

An additional 4 FTE (4 employees) sit in an executive support team within this structure)