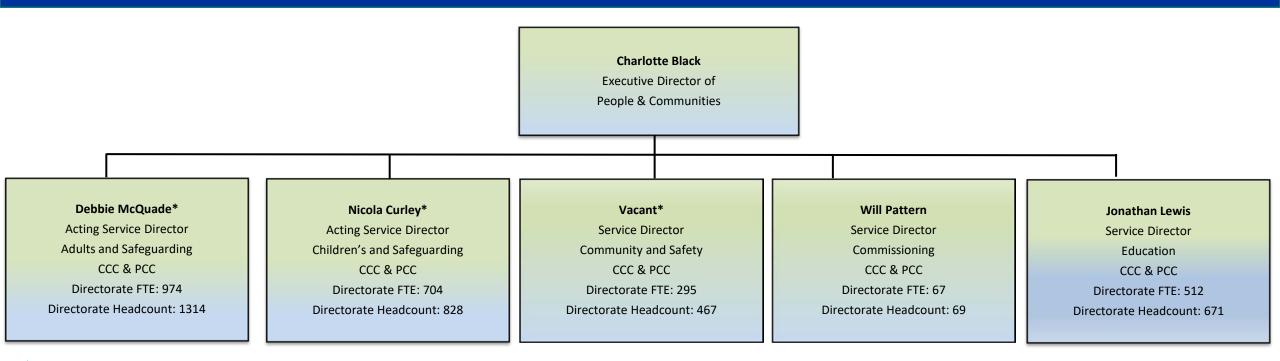

## **People and Communities**

Structure Chart to third tier management. Employee numbers shown by Full Time Equivalent (FTE) and Headcount

\*Denotes that postholder is employed by Peterborough City Council An additional 6 FTE (12 employees) sit in an executive support team within this structure)